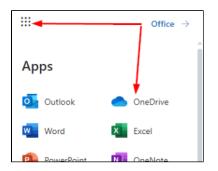

## How to Recover a deleted item in OneDrive

Login to OneDrive by going to https://www.office.com, sign in and then select the 9 dots on the top left then select the OneDrive icon in the list of applications.