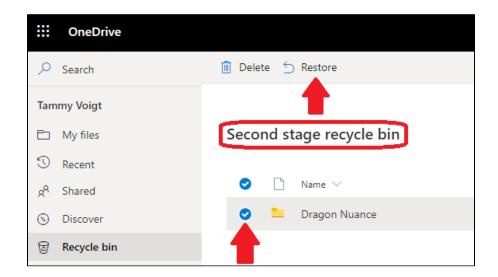

Select the Recycle Bin on the left hand side.

Items that have been deleted from OneDrive will be listed

Select the item you wish to restore from the list and choose Restore at the top of the screen.

\*\* If you have deleted the item from the Recycle bin and would like to restore it choose Second-stage recycle bin listed below your Recycle bin list.

From here you will see a list of items that have been deleted from the Recycle bin.

Select the item you would like to restore from the Second stage recycle bin and choose Restore at the top of the page.