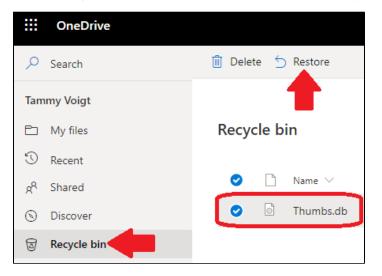

Select the Recycle Bin on the left hand side.

Items that have been deleted from OneDrive will be listed

Select the item you wish to restore from the list and choose Restore at the top of the screen.

\*\* If you have deleted the item from the Recycle bin and would like to restore it choose Second-stage recycle bin listed below your Recycle bin list.