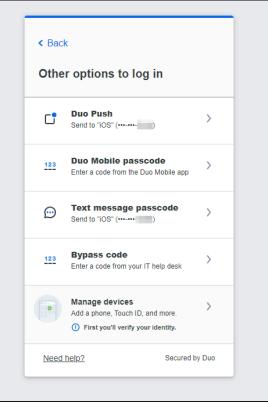

## Step-by-step guide

- 1. Contact the SU IT Help Desk at 410-677-5454 or visit them in-person on the first floor of the Academic Commons(see availability).
- 2. You will be asked to provide information to verify your identity:
  - a. SU EmplD
  - b. Last 4 of your SS#
  - c. Date of Birth
- 3. The Help Desk representative will be able to provide you with a Passcode that you will enter on the Duo Prompt during login. That passcode will expire after 24 hours. Please click the Trust browser box so that you will not have to use the Passcode again (as long as you continue to use the same browser).